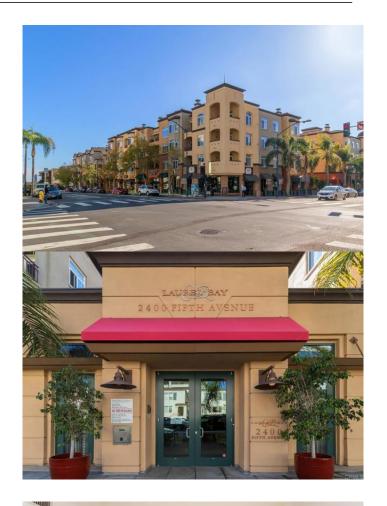

## \$2,975

1 Bedroom, 1.00 Bathroom, 800 sqft Rental

Bankers Hill, , CA

Top floor, west-facing, large one bedroom condo for rent at Laurel Bay in Bankers Hill. Water and city lights views. Private covered balcony, vaulted ceiling in living room, fireplace, walk-in closet, and in-unit laundry. Freshly painted and re-carpeted. Walk to Balboa Park, Hillcrest, Little Italy. Tons of great bars and restaurants close by - Corner Drafthouse, Azuki Sushi, Pure Project Brewing, and North Park Beer Company Bankers Hill to name just a few. One parking space. Laurel Bay condos feature a pool, hot tub, fitness center, and billiards room.