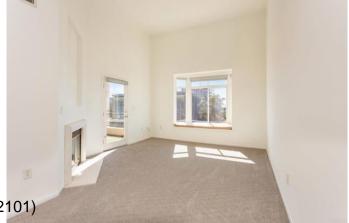

## \$2,975

1 Bedroom, 1.00 Bathroom, 800 sqft Rental

Bankers Hill, , CA

Top floor, west-facing, large one bedroom condo for rent at Laurel Bay in Bankers Hill. Water and city lights views. Private covered balcony, vaulted ceiling in living room, fireplace, walk-in closet, and in-unit laundry. Freshly painted and re-carpeted. Walk to Balboa Park, Hillcrest, Little Italy. Tons of great bars and restaurants close by - Corner Drafthouse, Azuki Sushi, Pure Project Brewing, and North Park Beer Company Bankers Hill to name just a few. One parking space. Laurel Bay condos feature a pool, hot tub, fitness center, and billiards room.