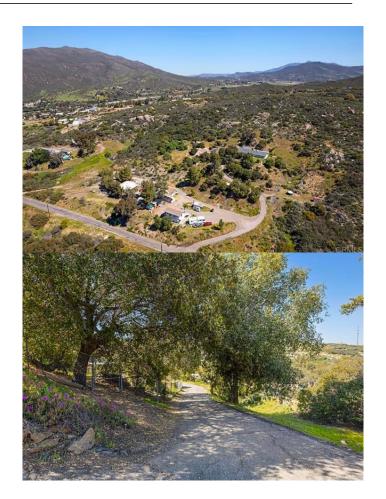

## \$1,399,000

3 Bedroom, 3.00 Bathroom, 2,700 sqft Residential on 7 Acres

N/A, Alpine, CA

Spectacular view home sitting on almost 7 acres, this is a must see to appreciate! The possibilities are endless, whether you live/work, farm, horses, you decide how to fully take advantage of all this fantastic property has to offer. The current owner ran his construction business here and was able have his carpenter shop, tool storage, truck parking and much much more!

Lot Size 6.92

Neighborhood ALPINE (91901)

Garages 2