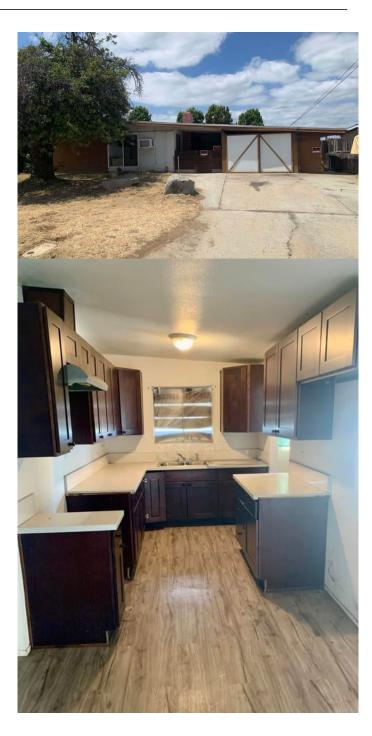

### N/A, Santee, CA

This single story mid-century modern 3 bedroom, 2 bathroom, 1 car garage fixer-upper is a rare opportunity for those with a keen eye for potential. Spanning 1,414 square feet this home is on a generous lot with alley access and double gate ideal for RV parking. Such a great opportunity for those seeking a project with fantastic potential. Embrace the chance to customize and revitalize this space to your unique preferences.