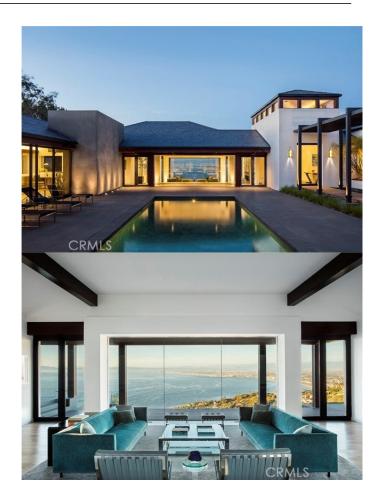

## \$13,998,000

5 Bedroom, 8.00 Bathroom, 6,831 sqft Residential on 1 Acres

N/A, Palos Verdes Estates, CA

The embodiment of style and elegance... this one of a kind, KAA designed home is majestically perched in one of the most exclusive neighborhoods in Palos Verdes Estates, with the most coveted view in the entire South Bay. From the dramatic motor court with its "living wall", a teak walkway hovers over the koi pond and escorts you to the oversized glass pivot door. Frameless floor to ceiling windows accentuate the views from the entire North side of the home. A 12 foot high glass wine cellar is adjacent to the gourmet kitchen with 18 foot center island. A central courtyard plays host to the dramatic pool & spa, while enjoying the panoramic views of the ocean, coastline and city lights. Basalt and hardwood floors, mahogany ceilings and a slate roof are just a few of the exquisite details. No expense was spared. Like a timeless piece of art, sure to stand the test of time, this home is spectacular in every sense.