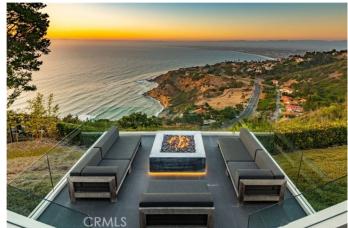

## \$13,998,000

5 Bedroom, 8.00 Bathroom, 6,831 sqft Residential on 1 Acres

N/A, Palos Verdes Estates, CA

The embodiment of style and elegance... this one of a kind, KAA designed home is majestically perched in one of the most exclusive neighborhoods in Palos Verdes Estates, with the most coveted view in the entire South Bay. From the dramatic motor court with its "living wall", a teak walkway hovers over the koi pond and escorts you to the oversized glass pivot door. Frameless floor to ceiling windows accentuate the views from the entire North side of the home. A 12 foot high glass wine cellar is adjacent to the gourmet kitchen with 18 foot center island. A central courtyard plays host to the dramatic pool & spa, while enjoying the panoramic views of the ocean, coastline and city lights. Basalt and hardwood floors, mahogany ceilings and a slate roof are just a few of the exquisite details. No expense was spared. Like a timeless piece of art, sure to stand the test of time, this home is spectacular in every sense.