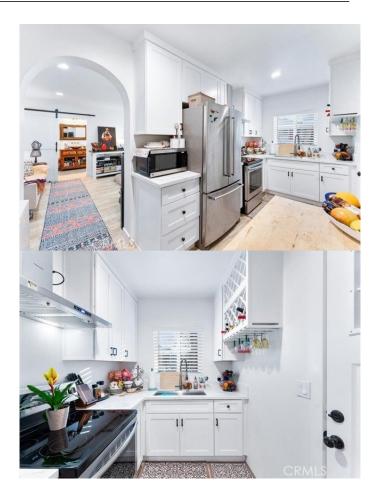

### N/A, , CA

You'll love living in this Old Towne Orange craftsman multi unit home! Each unit features 2 bedrooms and a bathroom, wood floors and trim work that give it an authentic feel, and a fenced in yard. The duplex shares an additional bathroom and laundry room. Plus, the location can't be beat - just outside the picket fence is a short walk to all of Old Towne's fantastic shopping and dining, as well as Chapman University, the 22, 55, 5, & 57 freeways, St Joes and CHOC. Don't miss out on this one!