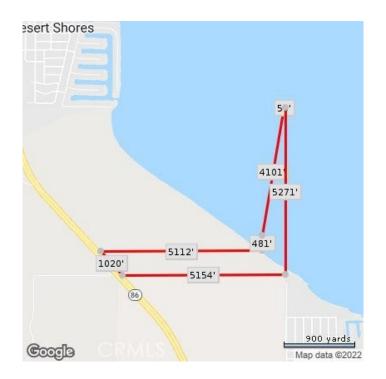

## \$11,995,000

Bedroom, Bathroom, 6,621,120 sqft Lot / Land on 152 Acres

N/A, CA

Water and Highway 86 frontage. Two parcels totaling 152 acres. Located between Desert Shores and Salton Sea Beach. Land value only but many improvements to the property in the past. Modular homes, etc. Lot line extends into the sea. Multiple uses possible. Zoned recreation. Plenty of excitement in this area referred to as Lithium Valley. State and Federal governments are investing in Geothermal resources, lithium extraction, and infrastructure at the south end of the sea. Lots of discussion about sea preservation and recreational development ongoing. Not far from Thermal Beach Club, La Quinta golf clubs, Cochran Executive Airport, Coachella Music and Arts venues, Return to Aztlan Theme Park(coming), Acrisure Arena(hockey, concerts, building now), Disney's new residential community Cotino, 4 casinos.