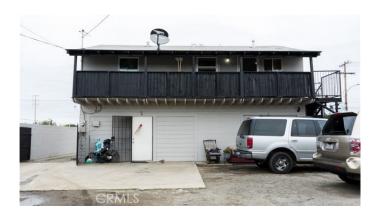

## \$1,050,000

4 Bedroom, 0.00 Bathroom, Residential Income on 0 Acres

N/A, CA

Now available, prime investment property centrally located within 10 minutes of Orange Countys most popular tourist destinations including Disneyland, Honda Center, Angel Stadium, and the Anaheim Convention Center. This Triplex is divided / upstairs 748 sqft 2 Bedroom and 1 bathroom, downstairs 2 units each 348 sqft 1 Bedroom and 1 Bathroom perfect for establishing short- or long-term rental units or for large families looking for greater individual privacy. The lot features a large backyard for ample parking space or for development into any imaginable amenity or garden. Your imagination is the limit with this 8200+ Lot(src) property!