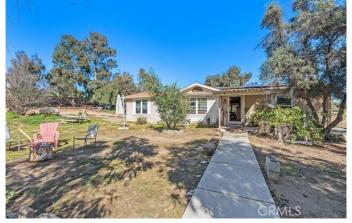

## \$750,000 - 42331 De Portola Road, Temecula

MLS® #PW24052038

## \$750,000

3 Bedroom, 2.00 Bathroom, 1,512 sqft Residential on 2 Acres

N/A, Temecula, CA

Welcome home to the acclaimed De Portola Wine Trail! This rare gem sits on a spacious 2.32-acre lot near some of California's best wineries. Enjoy privacy with this home set far back from the road. Inside, find an open floor plan flooded with natural light. Features include newer flooring in the primary bedroom, bath, hall, living room and kitchen! Fresh interior paint, and a large kitchen island. The primary suite boasts a walk-in closet and en-suite bath. With views of the backyard, a covered patio, and horse property potential, this home in Temecula Wine Country is your perfect retreat!

Built in 2009