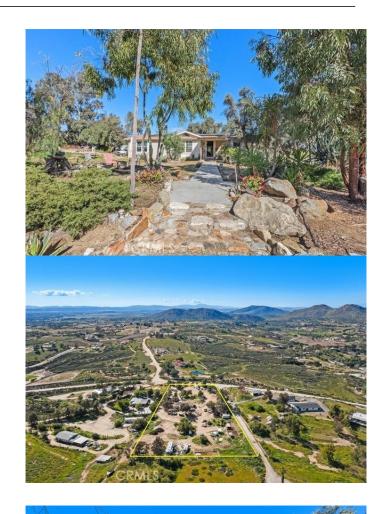

## \$750,000 - 42331 De Portola Road, Temecula

MLS® #PW24052038

## \$750,000

3 Bedroom, 2.00 Bathroom, 1,512 sqft Residential on 2 Acres

N/A, Temecula, CA

Welcome home to the acclaimed De Portola Wine Trail! This rare gem sits on a spacious 2.32-acre lot near some of California's best wineries. Enjoy privacy with this home set far back from the road. Inside, find an open floor plan flooded with natural light. Features include newer flooring in the primary bedroom, bath, hall, living room and kitchen! Fresh interior paint, and a large kitchen island. The primary suite boasts a walk-in closet and en-suite bath. With views of the backyard, a covered patio, and horse property potential, this home in Temecula Wine Country is your perfect retreat!

Built in 2009