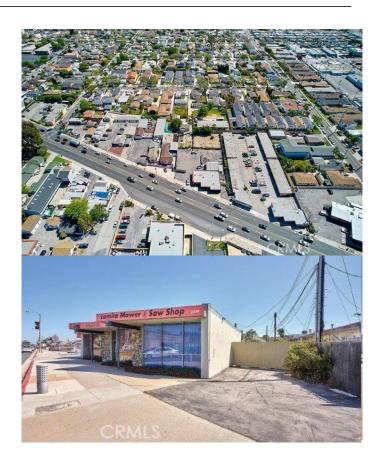

## \$8,000,000

Bedroom, Bathroom, 47,805 sqft Lot / Land on 1 Acres

N/A,, CA

Attention Developers!! 1.1acre land is on Lomita Blvd., in the city of Lomita with approximately 290 feet of frontage. Zoning LOCG or mixed use (check with the city). This property is ideal for development. This land is about 1.1 acres and currently has 8-unit apartment (4 units of which are vacant), and a retail lawn mower shop with an adjoining X-space parking lot. The existing buildings can be rented for income as-is, or redevelopment. This may be great opportunity to develop both commercial and residential projects. It is close to Torrance Municipal Airport, Crossroad **Shopping Center and Torrance Memorial** Medical Hospital. There are 5 APN#s, 7376-011-007,008,018,019,032. Currently, there is \$7,170 rental income from apartment. Lawn mower shop would be vacated at the end of escrow.