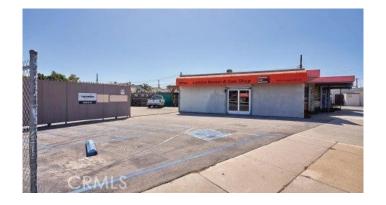

## \$8,000,000

Bedroom, Bathroom, 47,805 sqft Lot / Land on 1 Acres

N/A,, CA

Attention Developers!! 1.1acre land is on Lomita Blvd., in the city of Lomita with approximately 290 feet of frontage. Zoning LOCG or mixed use (check with the city). This property is ideal for development. This land is about 1.1 acres and currently has 8-unit apartment (4 units of which are vacant), and a retail lawn mower shop with an adjoining X-space parking lot. The existing buildings can be rented for income as-is, or redevelopment. This may be great opportunity to develop both commercial and residential projects. It is close to Torrance Municipal Airport, Crossroad **Shopping Center and Torrance Memorial** Medical Hospital. There are 5 APN#s, 7376-011-007,008,018,019,032. Currently, there is \$7,170 rental income from apartment. Lawn mower shop would be vacated at the end of escrow.