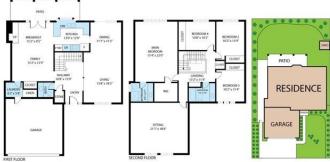

## \$1,498,000

4 Bedroom, 3.00 Bathroom, 2,748 sqft Residential on 0 Acres

College Park East, Seal Beach, CA

Nestled within the highly desirable community of Seal Beach, this home was handpicked for it's prime location on a quiet street and it's larger than most front and back yards, this S & S built home has been cherished and meticulously maintained by the same family since its origin. One of the largest and most desirable floorplans in College Park East, the "Yale" model offers spaciousness and a home that is one to show off to your friends and family. The enjoyment begins approaching the home with timeless features including a lifetime tile roof, wood siding, brick wainscot and a brick lined concrete driveway. The large grass front yard offers the perfect spot to relax, gather with neighbors or watch the kids play. Opening the custom double front door with 2 sidelights you are greeted with engineered hardwood floor in the foyer and an inviting wood staircase and newer carpet. Fresh paint adorns the walls throughout this grand home. The downstairs features two separate living areas, a half bathroom for guests with a granite vanity top, a large statement fireplace with white washed stone, and a laundry room with the convenience of a laundry shoot, leading to the attached 2 car garage. The kitchen is a dream with a view of the oversized backyard, and boasts a brick floor, cove lighting in the soffit, under cabinet lighting, granite countertops and stainless steel appliances. The elegant staircase leads to four bedrooms and a large bonus room upstairs! Two large skylights flood the upstairs landing

with natural light. The large hall bathroom features dual sinks on the vanity and i

Built in 1967