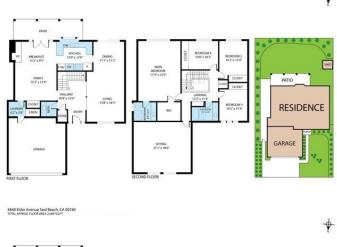

## \$1,498,000

4 Bedroom, 3.00 Bathroom, 2,748 sqft Residential on 0 Acres

College Park East, Seal Beach, CA

Nestled within the highly desirable community of Seal Beach, this home was handpicked for it's prime location on a quiet street and it's larger than most front and back yards, this S & S built home has been cherished and meticulously maintained by the same family since its origin. One of the largest and most desirable floorplans in College Park East, the "Yale" model offers spaciousness and a home that is one to show off to your friends and family. The enjoyment begins approaching the home with timeless features including a lifetime tile roof, wood siding, brick wainscot and a brick lined concrete driveway. The large grass front yard offers the perfect spot to relax, gather with neighbors or watch the kids play. Opening the custom double front door with 2 sidelights you are greeted with engineered hardwood floor in the foyer and an inviting wood staircase and newer carpet. Fresh paint adorns the walls throughout this grand home. The downstairs features two separate living areas, a half bathroom for guests with a granite vanity top, a large statement fireplace with white washed stone, and a laundry room with the convenience of a laundry shoot, leading to the attached 2 car garage. The kitchen is a dream with a view of the oversized backyard, and boasts a brick floor, cove lighting in the soffit, under cabinet lighting, granite countertops and stainless steel appliances. The elegant staircase leads to four bedrooms and a large bonus room upstairs! Two large skylights flood the upstairs landing

with natural light. The large hall bathroom features dual sinks on the vanity and i

Built in 1967