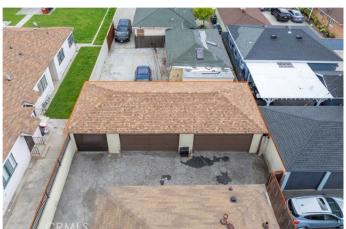

## \$1,250,000

4 Bedroom, 0.00 Bathroom, Residential Income on 0 Acres

N/A,, CA

We are pleased to present 12240 Santa Fe Ave, a six unit apartment building to market in Lynwood, CA. Santa Fe Ave consists of six one bed/one bath units that are approximately 600 square feet each on a 7,316 square foot lot that includes a five car garage in the rear of the property. The property has undergone extensive exterior renovation including a newer roof on the main main structure and garage, new exterior paint, new vinyl double pane windows, new garage doors, and mini split conditioners for all the units. One of the units has been fully renovated as well with vinyl plank floors, new bathroom, and a new kitchen. The property is separately metered for electric and gas. With rents 40% below market, this property offers significant upside in rental income with most of the capital improvements already completed.