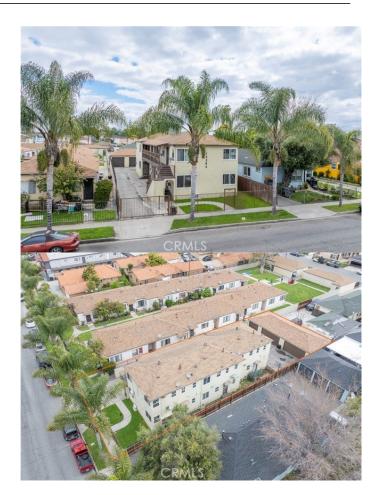

## \$1,250,000

4 Bedroom, 0.00 Bathroom, Residential Income on 0 Acres

N/A,, CA

We are pleased to present 12240 Santa Fe Ave, a six unit apartment building to market in Lynwood, CA. Santa Fe Ave consists of six one bed/one bath units that are approximately 600 square feet each on a 7,316 square foot lot that includes a five car garage in the rear of the property. The property has undergone extensive exterior renovation including a newer roof on the main main structure and garage, new exterior paint, new vinyl double pane windows, new garage doors, and mini split conditioners for all the units. One of the units has been fully renovated as well with vinyl plank floors, new bathroom, and a new kitchen. The property is separately metered for electric and gas. With rents 40% below market, this property offers significant upside in rental income with most of the capital improvements already completed.