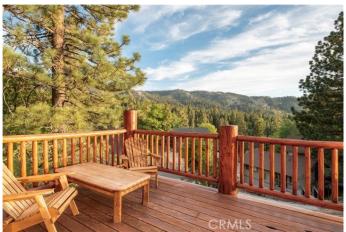

## \$1,250,000

4 Bedroom, 3.00 Bathroom, 2,706 sqft Residential on 0 Acres

N/A, Big Bear Lake, CA

Majestic Moonridge Views with cul-de-sac location!! This 4 bedroom luxurious log-style cabin offers modern amenities and an open concept floor plan with multiple entertainment areas & incredible ski slope views. Many recent upgrades have created a wonderful & comfortable cabin that can sleep the whole gang while providing plenty of space to relax & unwind! Have family fun in the game room, or serve up some delicious eats in the gourmet kitchen, or enjoy dinner on the sprawling redwood deck while taking in the beautiful views of nature & the surrounding valley! This is an idyllic retreat that has the mountain setting you are looking for and a proven rental history. The upstairs main living includes a wide open great room with vaulted T&G ceilings, a spacious master with incredible views, a private en-suite with separate shower & tub, a separate laundry room, and 2 additional bedrooms with plenty of separation from the master. Downstairs you will find a remodeled game room and a newly permitted 4th bedroom. Upgrades & amenities include recessed lighting, 240v EV charger, new premium water-resistant laminate flooring, new carpet, new tankless H2O heater, new furnace, granite countertops & more! You will appreciate being able to pull right into the oversized garage with direct access to the house and plenty of room for storage. This place really checks all the boxes & boasts a prime location near Bear Mtn ski resort, the Zoo, National Forest, and the Moonridge