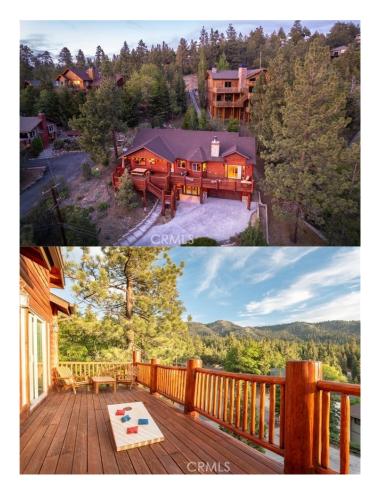

## \$1,250,000

4 Bedroom, 3.00 Bathroom, 2,706 sqft Residential on 0 Acres

N/A, Big Bear Lake, CA

Majestic Moonridge Views with cul-de-sac location!! This 4 bedroom luxurious log-style cabin offers modern amenities and an open concept floor plan with multiple entertainment areas & incredible ski slope views. Many recent upgrades have created a wonderful & comfortable cabin that can sleep the whole gang while providing plenty of space to relax & unwind! Have family fun in the game room, or serve up some delicious eats in the gourmet kitchen, or enjoy dinner on the sprawling redwood deck while taking in the beautiful views of nature & the surrounding valley! This is an idyllic retreat that has the mountain setting you are looking for and a proven rental history. The upstairs main living includes a wide open great room with vaulted T&G ceilings, a spacious master with incredible views, a private en-suite with separate shower & tub, a separate laundry room, and 2 additional bedrooms with plenty of separation from the master. Downstairs you will find a remodeled game room and a newly permitted 4th bedroom. Upgrades & amenities include recessed lighting, 240v EV charger, new premium water-resistant laminate flooring, new carpet, new tankless H2O heater, new furnace, granite countertops & more! You will appreciate being able to pull right into the oversized garage with direct access to the house and plenty of room for storage. This place really checks all the boxes & boasts a prime location near Bear Mtn ski resort, the Zoo, National Forest, and the Moonridge