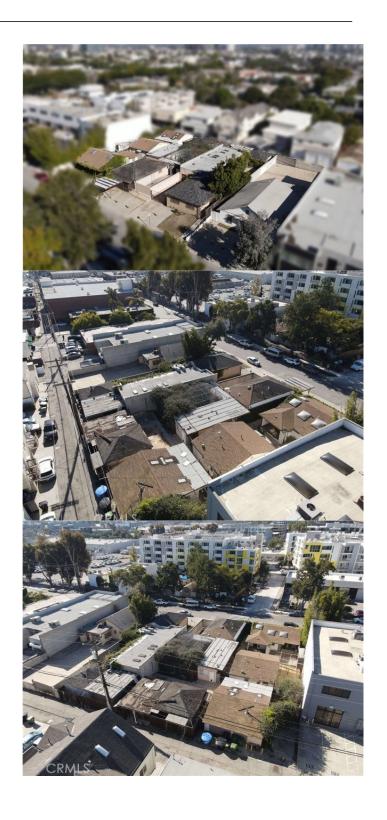

## \$9,999,000

Bedroom, Bathroom, 23,134 sqft Lot / Land on 1 Acres

N/A, CA

We are pleased to present 1637-1651 Stanford Street, a multifamily development opportunity in Bergamot neighborhood of Santa Monica. The Bergamot Neighbor of Santa Monica is one of the most desirable development markets in the country with many world-renowned companies calling the neighborhood home. 1637-1651 Stanford Street is located blocks away from some of the nations most prestigious companies which include Amazon Studios, Oracle, Red Bull, GoodRX, CBS Television and Lionsgate. 1637-1651 Stanford Street consists of four contiguous parcels on a total of 23,134 SF of land. The sites are all located within the Conservation Creative Sector of the Bergamot Plan. For Housing Projects located within the Conservation Creative Sector, the plan allows for market-rate multifamily to reach a height of 55 ft with a FAR of 2.5 while 100% affordable housing developments are allowed a maximum height of 65 ft with a FAR of 3. The sites are located within a half mile of the 26th Street/Bergamot light rail Metro line giving developers the ability to use California Assembly Bill 2097 to significantly reduce the parking requirements for housing projects. In addition, by utilizing the newly passed bill, California Assembly Bill 1287, a developer can increase the density by 100% by allocating 15% of the units to very low income, and 15% of the units to moderate income.