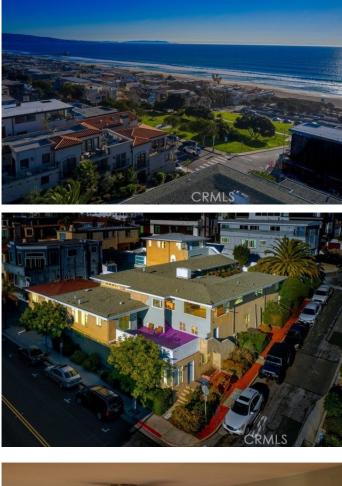

#### N/A, Manhattan Beach, CA

Please note this is a compound with 5 bedroom owner's unit and 4 separate units. This property presents an exceptional development or redevelopment opportunity for investors or owner user buyers. With unparalleled scale and scope, this rare chance allows for the creation of a landmark project in one of the most prestigious beachfront communities in the United States. In this environment where luxury meets lifestyle, there is immense potential for visionary real estate endeavors. County records show this is one of the largest remaining Sand Section sites for development or renovation. Situated diagonally across from the park with spectacular views of The Strand, sand, surf and Pacific Ocean. 2700 Highland is a large 9,824 sq ft parcel with 5,027 sq ft of living space. This parcel offers a spacious apartment compound with a 5-bedroom owners unit and four separate apartments. A fifth apartment was incorporated into the owners unit to provide the 5th bedroom. 2712 Highland is a 1,574 sq ft parcel with 624 sq ft of living space. These 2 parcels boast a total living area of 5,651 sq ft and a combined lot square footage of 11,398 sq ft. 2700 and 2712 are being co-marketed, 2700: APN #4176-020-12 is listed as MLS SB24024396, 2712; APN #4176-020-013 is listed as MLS SB24024430. The units themselves require TLC but the renovation or development potential is unmatched in the Sand Section. Proforma rents are based on post renovation condition.

Properties are offered together, if interested in purchasing as separate parcels, please contact listing agents. Building images are conceptual

Built in 1948