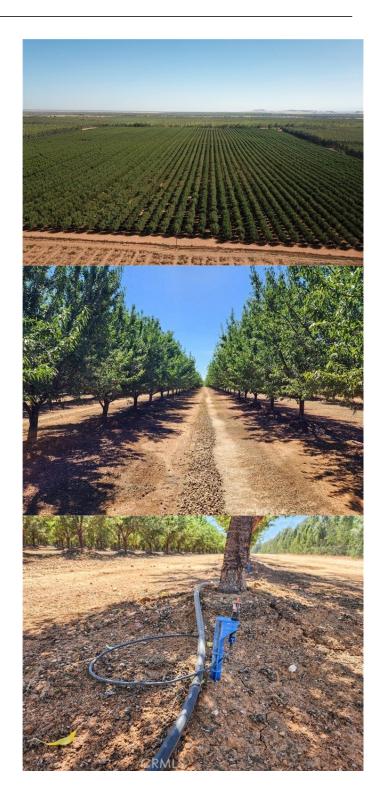

### \$16,209,000

Bedroom, Bathroom, 73,442,160 sqft Lot / Land on 1,686 Acres

N/A, CA

1.686 contiguous acres located off Black Butte Road, about 5 miles southwest of the Corning City limits, within the unincorporatedTehama County. The property consists of irrigated land primarily planted to Eucalyptus with a portion planted to producing almondorchard. The orchard is planted on a 311 acre parcel, APN 061-340-010 located in the north west portion of this parcel group withfrontage along Black Butte Road, a paved County road. Approx. 112 acres were planted in 2018, 50% Nonpareil, 25% Monterey, 25% Bennet all on Krymsk rootstock. It has 9 irrigation wells, 2 with pump stations. See attached irrigation well map. 1 of 5 parcels within this group is currently within an Opportunity Zone. Buyers are advised to research if other parcels could be added to the Opportunity Zone and should consult with their tax advisor for potential benefits. Assessor Parcel Numbers (APN) available in Property Info Package.