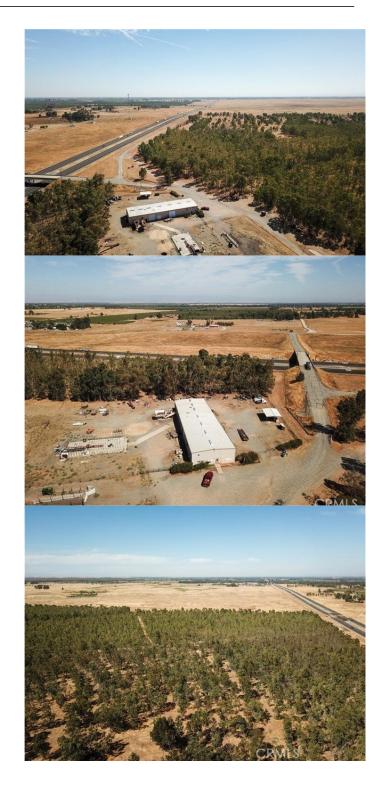

## \$20,680,500

Bedroom, Bathroom, 93,958,920 sqft Lot / Land on 2,157 Acres

N/A,, CA

2,157 contiguous acres located at 22400 Sour Grass Road, about 5 miles southwest of the Corning City limits, within the unincorporated Tehama County. The property consists of irrigated land primarily planted to Eucalyptus. The property has 1 +/- mile of Interstate 5 freeway frontage with freeway overpass to State Highway 99W. Other improvements include 11 irrigation wells, gravel/graded roads, shop/office plus fenced yard. See attached well map. All 7 parcels within this parcel group are within an Opportunity Zone. Buyers are advised to consult with their tax advisor for potential benefits. Additional Assessor Parcel Numbers may be found in Property Info Package.