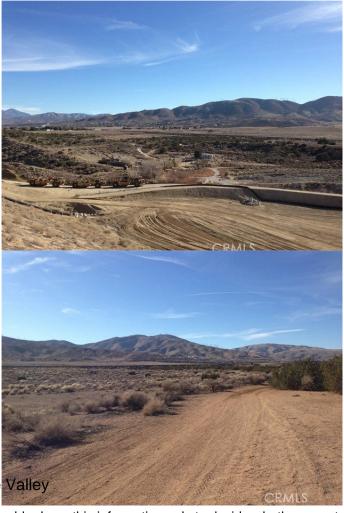

## \$22,475,000

Bedroom, Bathroom, 6,751,800 sqft Lot / Land on 155 Acres

N/A, CA

Over 150 acres zoned M-4 Heavy Industrial. Located off the first exit into Palmdale, this property is close to the freeway and has excellent street frontage. Zoning is suitable for manufacturing, trucking, heavy equipment, and more. Excellent opportunity for a developer, investment, or your business. Heavy Industrial zoning is getting harder to find, especially on a large lot. Close proximity to the 14 freeway on large flat pads makes it easy to get on and off the property. Owner may lease.