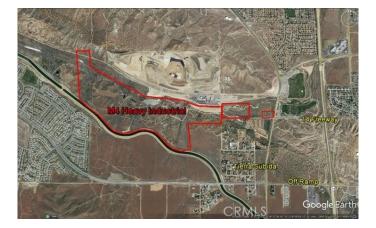

## \$22,475,000

Bedroom, Bathroom, 6,751,800 sqft Lot / Land on 155 Acres

N/A, CA

Over 150 acres zoned M-4 Heavy Industrial. Located off the first exit into Palmdale, this property is close to the freeway and has excellent street frontage. Zoning is suitable for manufacturing, trucking, heavy equipment, and more. Excellent opportunity for a developer, investment, or your business. Heavy Industrial zoning is getting harder to find, especially on a large lot. Close proximity to the 14 freeway on large flat pads makes it easy to get on and off the property. Owner may lease.