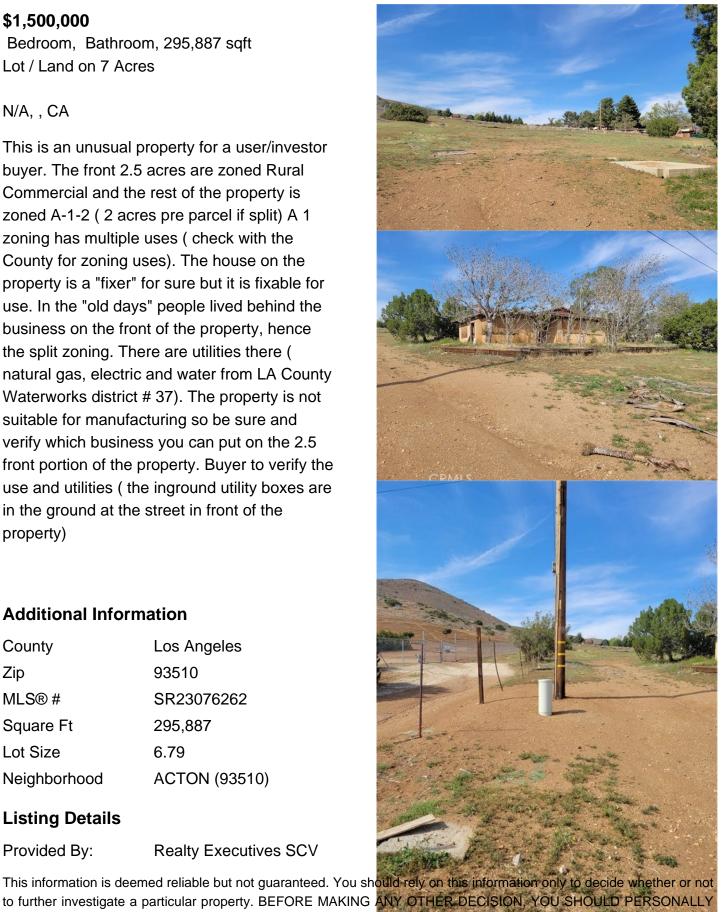

## \$1,500,000

Bedroom, Bathroom, 295,887 sqft Lot / Land on 7 Acres

N/A, CA

This is an unusual property for a user/investor buyer. The front 2.5 acres are zoned Rural Commercial and the rest of the property is zoned A-1-2 (2 acres pre parcel if split) A 1 zoning has multiple uses ( check with the County for zoning uses). The house on the property is a "fixer" for sure but it is fixable for use. In the "old days" people lived behind the business on the front of the property, hence the split zoning. There are utilities there ( natural gas, electric and water from LA County Waterworks district # 37). The property is not suitable for manufacturing so be sure and verify which business you can put on the 2.5 front portion of the property. Buyer to verify the use and utilities (the inground utility boxes are in the ground at the street in front of the property)