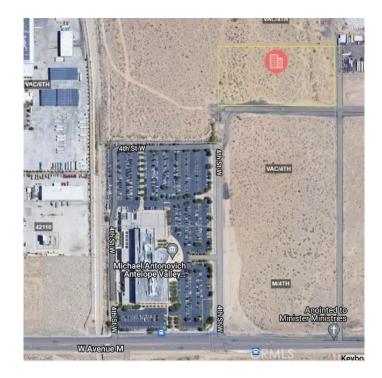

## \$1,250,000 - Ave L12/4th St W,

MLS® #SR23151423

## \$1,250,000

Bedroom, Bathroom, 212,896 sqft Lot / Land on 5 Acres

N/A, CA

Great location just east of Highway 14. Light Industrial Zoning - Just north of Michael Antonovich Courthouse. Many business in the area.