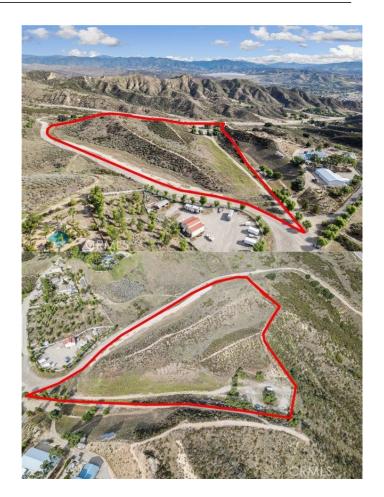

## \$1,000,000

Bedroom, Bathroom, 466,478 sqft Lot / Land on 11 Acres

N/A, CA

Introducing an exceptional opportunity to invest in 10.7 acres of vacant land, nestled in the heart of Castaic, right off the newly paved Sloan Canyon Road. This sprawling expanse of land offers endless possibilities, with the potential to be subdivided into five minimum 2-acre lots, making it a remarkable canvas for your real estate dreams. One of the most captivating features of this property is its picturesque backdrop of beautiful mountains. Imagine the breathtaking sunsets and panoramic vistas that you'll enjoy from your future dream home. The surrounding area is already home to multi-million-dollar residences, emphasizing the high-end potential of this location. For families or those looking to settle in a community-oriented environment, this land is conveniently located within a 2-mile radius of a newly built high school. Whether you're an investor seeking to capitalize on the rising demand for upscale residences in Castaic or an individual yearning to create your own private paradise, this 10.7-acre gem is your golden opportunity. Contact us today to schedule a viewing and make your mark on this prime piece of Castaic real estate.

## **Additional Information**

County Los Angeles

Zip 91384

MLS® # SR23193635

Square Ft 466,478

Lot Size 10.71

Neighborhood CASTAIC (91384)