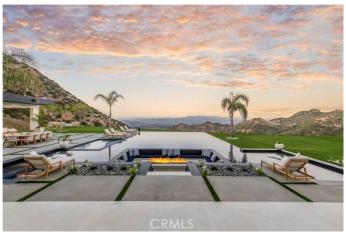

## \$12,996,000

7 Bedroom, 10.00 Bathroom, 12,114 sqft Residential on 47 Acres

N/A, Malibu, CA

Experience the perfect blend of breathtaking panoramic views and serene privacy in this exquisite home, perched high in the sky over Malibu and nestled amongst the clouds - a true dream retreat. This stunning Malibu estate is a true masterpiece of architectural design and private, luxurious living. Nestled on approximately 50 acres in the hills of Malibu, this property offers the perfect blend of timeless character and modern amenities, all while providing breathtaking views of the surrounding landscape. As you arrive, a long and secluded private driveway leads you to an oversized motor court, where a trickling waterfall welcomes guests. Upon entering the home through double-height glass doors, you're greeted by an elegant foyer with soaring double-height ceilings. The grand salon, featuring a double-sided fireplace and floor-to-ceiling glass doors and windows, seamlessly connects the indoor and outdoor spaces, framing the picturesque views of the entertainer's backyard and the sweeping landscape beyond. The open-concept main level includes a living and dining room, family room, and massive pocket sliding glass doors, allowing for the quintessential indoor/outdoor living experience. The chef's kitchen is a culinary haven, equipped with top-of-the-line appliances, a large center island/breakfast bar, a butler's pantry, and a sun-drenched eat-in dining area with custom built-in features and a wine display. Upstairs, five en-suite bedrooms offer luxurious accommodations with views