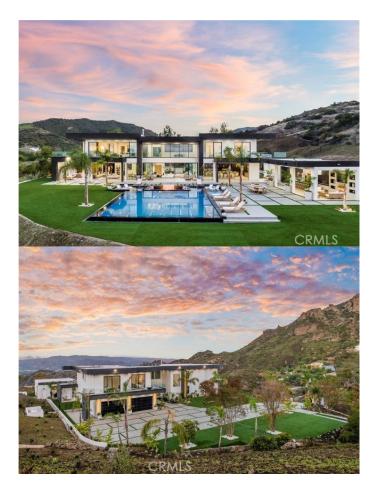

# \$12,996,000 - 573 Westlake Rd, Malibu

MLS® #SR24000871

## \$12,996,000

7 Bedroom, 10.00 Bathroom, 12,114 sqft Residential on 47 Acres

N/A, Malibu, CA

Experience the perfect blend of breathtaking panoramic views and serene privacy in this exquisite home, perched high in the sky over Malibu and nestled amongst the clouds - a true dream retreat. This stunning Malibu estate is a true masterpiece of architectural design and private, luxurious living. Nestled on approximately 50 acres in the hills of Malibu, this property offers the perfect blend of timeless character and modern amenities, all while providing breathtaking views of the surrounding landscape. As you arrive, a long and secluded private driveway leads you to an oversized motor court, where a trickling waterfall welcomes guests. Upon entering the home through double-height glass doors, you're greeted by an elegant foyer with soaring double-height ceilings. The grand salon, featuring a double-sided fireplace and floor-to-ceiling glass doors and windows, seamlessly connects the indoor and outdoor spaces, framing the picturesque views of the entertainer's backyard and the sweeping landscape beyond. The open-concept main level includes a living and dining room, family room, and massive pocket sliding glass doors, allowing for the quintessential indoor/outdoor living experience. The chef's kitchen is a culinary haven, equipped with top-of-the-line appliances, a large center island/breakfast bar, a butler's pantry, and a sun-drenched eat-in dining area with custom built-in features and a wine display. Upstairs, five en-suite bedrooms offer luxurious accommodations with views

that are perfect for both family and guests. The primary suite, spanning approx 2,800 square feet