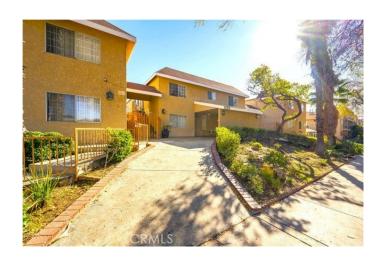

## \$12,900,000 - 1160 Elm Avenue,

MLS® #SR24017647

## \$12,900,000

5 Bedroom, 0.00 Bathroom, Residential Income on 1 Acres

N/A,, CA

\$900,000 price reduction! Only \$368K per door. 13.9 GRM 5.1% cap going in. We are pleased to be retained for this exclusive marketing assignment of the Elm Terraces in Glendale. This 34+1 n.c. unit apartment community is located in the most-sought rental pocket in all of the city, north of Glenoaks Blvd known as "El Miradero" / Grandview. The demand for rental housing in this pocket provides for historically low levels of vacancy and in turn premium in rental levels. The asset has been within the same family ownership for over 3 decades and presents an opportunity to unlock lock value by either loss to lease capture or a mild modernization update. Comprising mostly of 2+1.5 townhouse units, the Elm Terraces built in 1986, offers several key tenant amenities including individual hot water heaters, controlled intercom, and gated parking, ample parking, and storage. The walkability to a plethora of local shops, services, and cafes is a major benefit of living at the Elm Terraces.