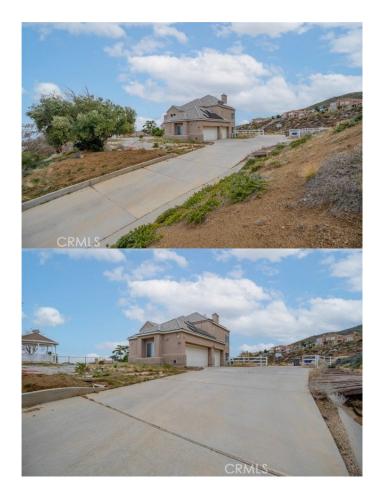

## \$4,400

4 Bedroom, 3.00 Bathroom, 3,102 sqft Rental

N/A, CA

Welcome to an extraordinary leasing opportunity at 420 Sugar Loaf Drive in Palmdale! This remarkable residence showcases 4 bedrooms and 3 bathrooms. spanning 3,102 square feet of living space on an expansive 41,235 square foot lot. Upon entering, you'll be greeted by the refined elegance of tiled floors, complemented by lofty ceilings and an abundance of natural light that fills the home with warmth and vitality. The living room offers a spacious and airy ambiance, accentuated by a cozy fireplace, perfect for cozy evenings or entertaining guests. Adjacent to the living room, the dining area seamlessly flows into the chef's kitchen, a culinary haven featuring modern appliances, a convenient kitchen island with a breakfast bar, and ample storage and counter space to accommodate every culinary endeavor. The family room, also located on the first floor, provides a welcoming retreat with its second fireplace, wood floors, and recessed lighting, offering an ideal space for relaxation and leisure. Upstairs, three well-proportioned bedrooms and three well-appointed bathrooms ensure comfort and convenience for all occupants. Head onto the expansive balcony to soak in the fresh air and overlook the sprawling property, offering a serene retreat amidst the bustling city. Conveniently located just a short distance from esteemed schools, picturesque parks, vibrant shopping destinations, and delectable dining options, this home offers a lifestyle of unparalleled