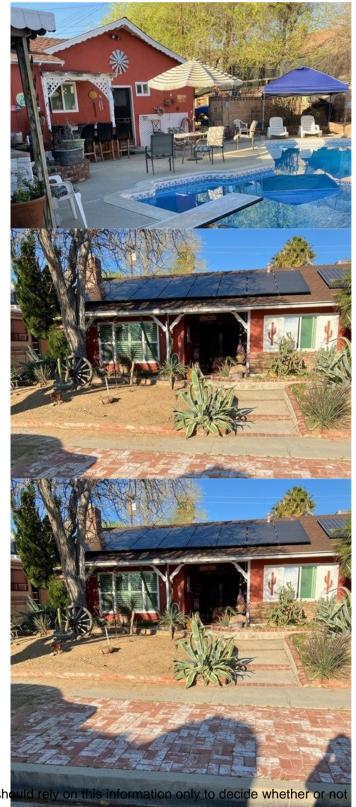

## \$700

3 Bedroom, 2.00 Bathroom, 1,610 sqft

Palmdale Westside, , CA

This home is in the west side of Palmdale, going past the hospital. Close to good schools. Home has been updated with a beautful POOL in the back yard surrounded by landscape. If you are looking to rent a room or rooms in a safe quiet location this is the place. Included in the rent is, water, wifi, electrical, and gas. All tenants also have use of the common areas, such as the kitchen, dining area, living room and bathrooms. All potential tenants over the age of 18 have to fill out a APPLICATION TO RENT. If interested call Carlos to send you an application to rent.