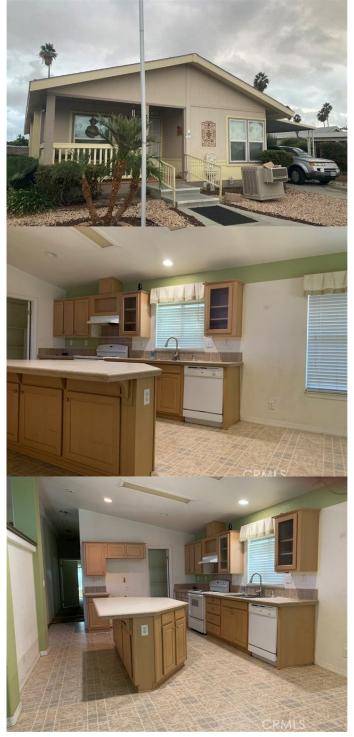

## \$240,000 - 640 San Mateo Circle, Hemet

MLS® #SW22250833

## \$240,000

3 Bedroom, 2.00 Bathroom, 1,534 sqft Residential on 0 Acres

N/A, Hemet, CA

3 bedroom 2 bath manufactured home in 55+ Sierra Dawn Estates! Own your own land. This home has a permanent foundation. Extra wide custom doors throughout the house. Laundry room with pantry space and cabinets. This community currently offers 4 Clubhouses, 5 Swimming Pools, 4 Jacuzzi/Spas, Shuffleboard Courts, Billiard Rooms, Woodworking Shop, Pickleball Courts, Horseshoes and more, including many clubs and organizations.