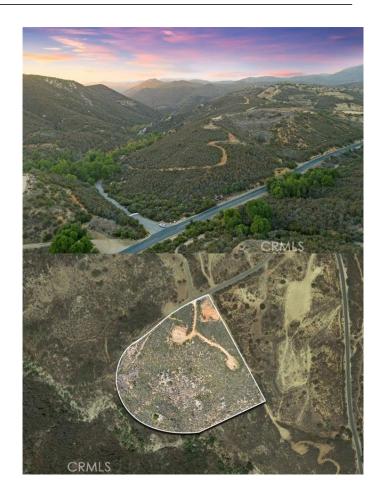

## \$299,000

Bedroom, Bathroom, 405,544 sqft Lot / Land on 9 Acres

La Cresta Highlands, , CA

PRIVACY! PRIVACY! PRIVACY! APN 932-300-019... Stunning mountain views from this La Cresta Highlands 9-acre parcel on the Santa Rosa Plateau. The adjacent lot is also available and offered separately or as a package. Rough graded pads make it easy to view. Just park and walk a short distance. One parcel is high, with panoramic views. The other is at equally beautiful and runs down the large seasonal stream. Build your own family compound on one or both and enjoy the La Cresta lifestyle of open spaces, serenity, star-filled skies, and peace. This part of the Plateau feels worlds away, yet is actually just minutes to the La Cresta entrance and the conveniences of town, with restaurants, hospitals, grocery stores, and the 15 Freeway. Build your dream country home here, with an HOA minimum of only 2000 square feet. Paved roads lead to the property and city water is at the street. The water bond has been paid! Sellers began the grading permit process years ago, and will convey the grading plans (now expired, but lots of time and money has already been spent). On the Santa Rosa Plateau, you may install a water well and/or build, in addition to the main house, an Accessory Dwelling Unit for guests or for living a multi-generational lifestyle. \*\*\*\*\*Santa Rosa Plateau: 5-acre minimum parcels, star-filled skies & peace just minutes to schools, restaurants, hospitals, grocery stores, 15 Fwy & the famous Temecula Wine Country. Enjoy community activities & miles of trails via the