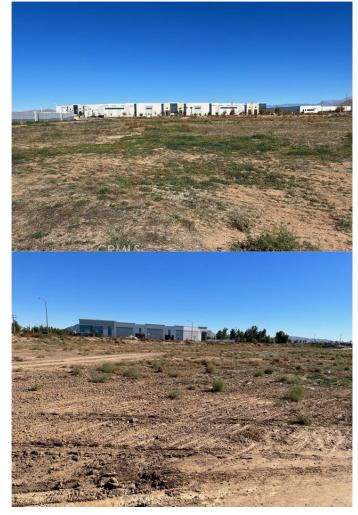

## \$9,500,000

Bedroom, Bathroom, 326,700 sqft Lot / Land on 8 Acres

N/A, CA

Price Reduced! Prime Investment Opportunity with High Potential Cap Rate! Unlock the potential of this strategically positioned 7.5-acre parcel in Perris, CA. Currently undergoing the addition of a Conditional Use Permit (CUP) for a Truck Parking Terminal, this light industrial zoned property is poised to deliver a remarkable 7.5% potential cap rate. Strategically nestled amidst industry giants like Amazon and Lowes, this property offers an exceptional opportunity to tap into the burgeoning logistics sector. With plans for a Truck Parking Terminal accommodating up to 231 trailer parking spaces, seize the chance to be at the forefront of this rapidly developing area. Enjoy seamless connectivity to major transportation arteries, including I-215, I-60, I-10 & I-15 Freeways, ensuring effortless access for transportation and logistics operations. Don't let this opportunity slip away. Act swiftly to explore potential incentives for a prompt closing. Secure your position in this thriving market today and pave the way for a prosperous future. Contact us now to learn more and make this investment yours.