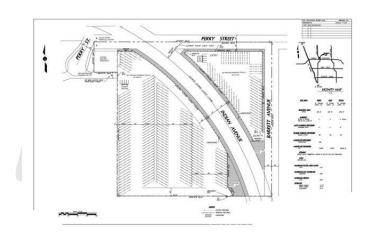

## \$9,500,000

Bedroom, Bathroom, 326,700 sqft Lot / Land on 8 Acres

N/A, CA

Price Reduced! Prime Investment Opportunity with High Potential Cap Rate! Unlock the potential of this strategically positioned 7.5-acre parcel in Perris, CA. Currently undergoing the addition of a Conditional Use Permit (CUP) for a Truck Parking Terminal, this light industrial zoned property is poised to deliver a remarkable 7.5% potential cap rate. Strategically nestled amidst industry giants like Amazon and Lowes, this property offers an exceptional opportunity to tap into the burgeoning logistics sector. With plans for a Truck Parking Terminal accommodating up to 231 trailer parking spaces, seize the chance to be at the forefront of this rapidly developing area. Enjoy seamless connectivity to major transportation arteries, including I-215, I-60, I-10 & I-15 Freeways, ensuring effortless access for transportation and logistics operations. Don't let this opportunity slip away. Act swiftly to explore potential incentives for a prompt closing. Secure your position in this thriving market today and pave the way for a prosperous future. Contact us now to learn more and make this investment yours.

## **Additional Information**

County Riverside

Zip 92571

MLS® # SW23217323

Square Ft 326,700

Lot Size 7.50

Neighborhood RIV CTY-PERRIS (92571)