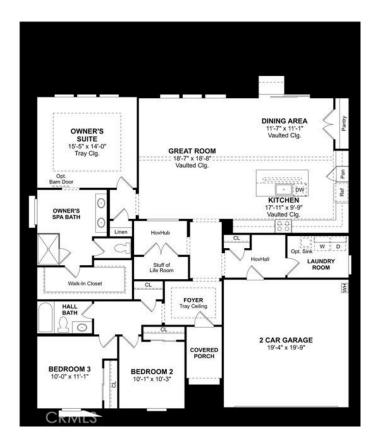

## \$549,990

3 Bedroom, 2.00 Bathroom, 1,925 sqft Residential on 0 Acres

Westview Estates, Lancaster, CA

This home is our popular Aberdeen plan located in West View Estates, a beautiful single-story neighborhood, by K. Hovnanian Homes. Ready for Immediate Move-in, this spacious 3 bed, 2 bath, 2 car garage home features our 'Loft Look' interior design finishes. Curated selections include shaker style cabinets throughout, large kitchen island, Quartz counters in the kitchen and baths, stainless steel appliances, luxury vinyl plank flooring, tile flooring in the bathrooms, tankless water heater and more. This home also includes washer, dryer, and refrigerator! This is a must-see community! \*\*\*Prices subject to change, all photos are of the model home actual home will vary.\*\*\*\*Possible Rate Buy-Down programs available when choosing Sellers preferred lender. \*\*

## **Additional Information**

| City         | Lancaster         |
|--------------|-------------------|
| County       | Los Angeles       |
| Zip          | 93561             |
| MLS® #       | SW23228142        |
| Bedrooms     | 3                 |
| Bathrooms    | 2                 |
| Square Ft    | 1,925             |
| Lot Size     | 0.18              |
| Neighborhood | TEHACHAPI (93561) |