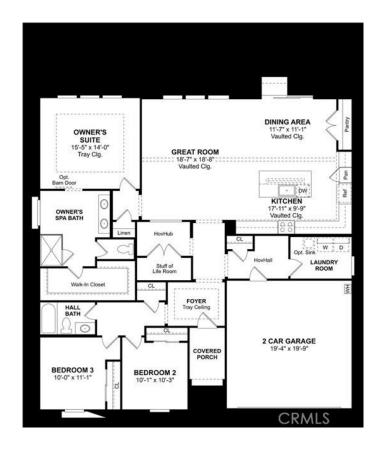

## \$543,990

3 Bedroom, 2.00 Bathroom, 1,925 sqft Residential on 0 Acres

Westview Estates, Lancaster, CA

Located in the highly desirable neighborhood of Westview Estates by K. Hovnanian Homes this Aberdeen home features 3 spacious bedrooms, 2 baths, plus 2 car garage. Expertly designed with our Elements inspired Looks interior design finishes. Curated selections include white shaker style cabinets, Quartz counters in the kitchen and baths, stainless steel appliances, multi-slide glass doors at dining area, luxury vinyl plank flooring, tile flooring in the bathrooms, tankless water heater, and more. This is a must-see community! \*\*\*Prices subject to change, all photos are of the model home actual home will vary. \*\*\*\*\*Possible Rate Buy-Down programs available when choosing Sellers preferred lender. \*\*

## **Additional Information**

City Lancaster
County Los Angeles

Zip 93536

MLS® # SW24027426

Bedrooms 3 Bathrooms 2

Square Ft 1,925 Lot Size 0.16

Neighborhood LANCASTER (93536)

Garages 2