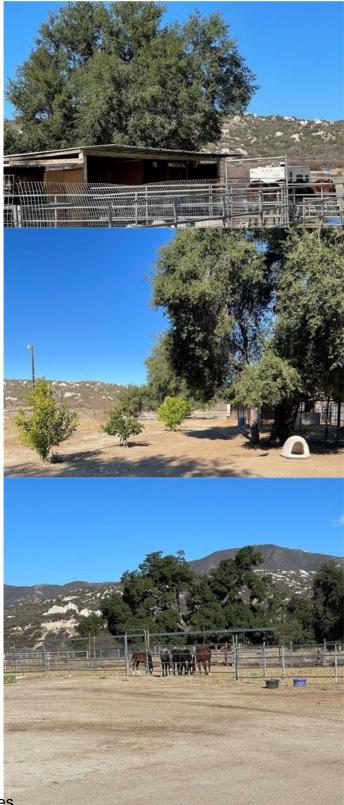

#### N/A, , CA

Flat to very gentle rolling 21.52 acre with horse facilities already set up, loaded with oak trees, has out door kitchen, multiple pens for animals & horses, seller will consider leaving his travel trailer for an additional price. Has huge well, power, septic, need cell phone. Parcel is located between Temecula & Hemet, and only a few short minutes to shopping in either city. Close to Diamond Valley Lake, Lake Skinner, Vail Lake, Pechanga or Soboba Casino, just outside Temecula Valley Vineyards and Wineries, only 7 miles to Dominogoni Parkway which takes you to Winchester Highway 79, 215 Freeway, 15 Freeway, and also close to Winchester, Menifee, Murrieta, Aguanga, San Diego & Los Angels are close also.