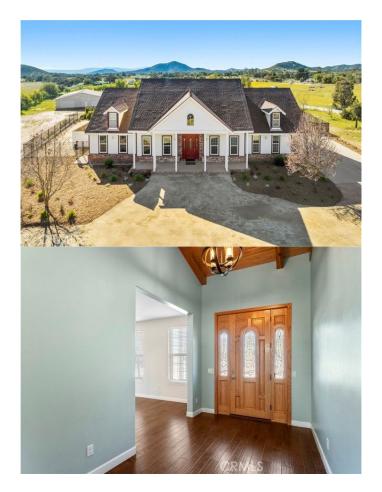

## \$1,250,000

5 Bedroom, 4.00 Bathroom, 3,506 sqft Residential on 5 Acres

N/A, Hemet, CA

This expansive property on 5 acres offers the perfect blend of rural living and modern convenience. Featuring two separate single-level homes, you'll have ample space for family, guests, or even rental income. A large outbuilding provides additional storage or workshop potential. Sustainable Living: Be energy independent with a substantial 15kw owned solar system, significantly reducing your utility bills. Outdoor Oasis: Relax by the pool, seasonal pond, a tranquil escape in your own backyard. Farm lovers will appreciate 4 animal stalls, perfect for accommodating your goats, sheep, alpaca, or equestrian pursuits. Ample Space and Storage: Two full homes provide flexibility for multigenerational living or rental income. Large garages ensure there's room for all your vehicles and equipment. The substantial outbuilding offers additional storage or workshop possibilities. Don't miss this unique opportunity to own a piece of serenity with income potential! \*\*\*Agents are the property owners and have a direct interest in the property.\*\*\*