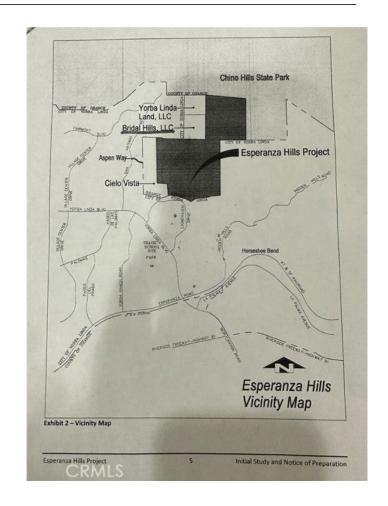

## \$25,000,000

Bedroom, Bathroom, 1,936,067 sqft Lot / Land on 44 Acres

Woodbridge Estates, , CA

Rural land parcel located just south/east of prestigious "Woodbridge Estates" on San Antonio Road and Casino Ridge Road. Currently zoned agricultural with potential development possibilities. This parcel is adjacent to the approved Esperanza Hills/Cielo Vista development. Cielo Vista has been approved for 73 home development and began grading on approximately 84 acres and Esperanza Hills has been approved for 340 home development on approximately 469 acres and soon will begin grading. Broker does not guarantee the accuracy of the information provided, buyer is advised to independently verify the accuracy of this information through personal inspection or with appropriate professionals.(i.e. attorney, appraiser, architect, contract etc.) to satisfy themselves and rely only on that.