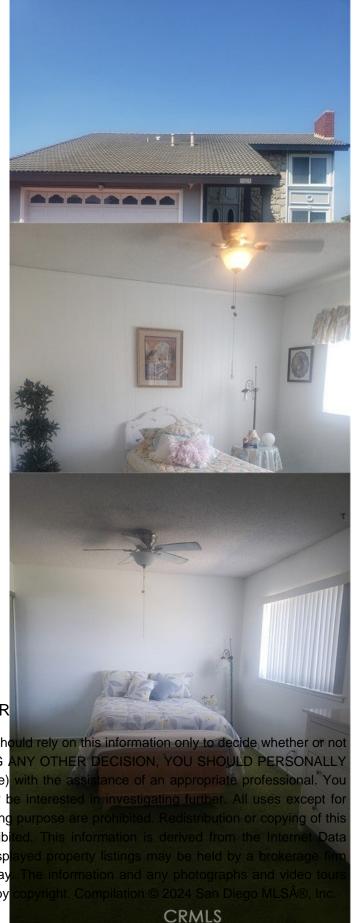

## \$1,200

2 Bedroom, 2.00 Bathroom, 2,268 sqft Rental

N/A, CA

TWO BEDROOMS FOR RENT in a beautiful Diamond Bar home. Room 1 - is being leased at \$1,200 a month. Room 2 - is being leased at \$1,500 a month. Room number two is extra spacious, has two closets and a beautiful view! Beautiful quiet neighborhood. Property is in the Walnut Valley School District. All utilities are included! Rooms are unfurnished. Common areas will be shared: kitchen, living room, etc. Apply through this link - https://apply.link/3PE8Ova