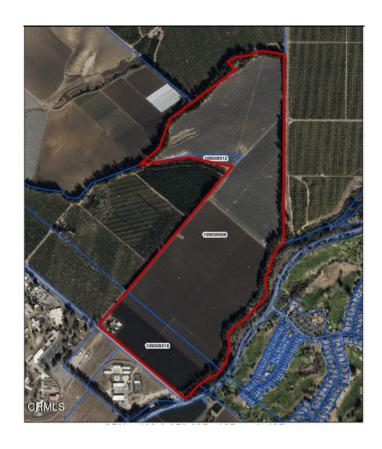

## \$10,600,000

Bedroom, Bathroom, 6,751,800 sqft Lot / Land on 155 Acres

N/A, CA

155+/- Acres of Prime Ventura County Farmland with 144+/- Usable. Currently planted in Row Crops - Previously planted in Avocados and Lemons. Comprised of Three Separate Legal Lots - Parcel 1 (43.25 Acres), Parcel 2 (50.62 Acres) and Parcel 3 (62.11 Acres). Water Source: two private wells with combined high production rate of 2000 GPM +/- (to be verified). Current APN designations are in error @ APN's 109-0-050-085 (129.25 Acres), 109-0-050-185 (23.79 Acres) and 109-0-050-085 (2.09 Acres) - these parcels are on the schedule to be changed by VC Assessors Office to mirror correct parcels per PM 77-44 - Parcel 1 (43.25 Acres), Parcel 2 (50.62 Acres) and Parcel 3 (62.11 Acres) with new parcel numbers. Contact Listing Brokers for specific details. Zoned AE40 & in VC SOAR. Parcel 1 (43.25 Acres) and Parcel 2 (50.62 Acres) are currently leased short term. Parcel 3 Improved with a Mobile Home and Large Shop is currently occupied by Tenant with the land available for farming uses. The Ranch is equipped with Wind Machines and Access Roads. Close proximity to Highway 1, 101, 118 and 126 Freeways. Level topography with gradual drainage