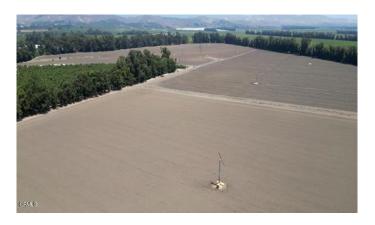

## \$10,600,000

Bedroom, Bathroom, 6,751,800 sqft Lot / Land on 155 Acres

N/A, CA

155+/- Acres of Prime Ventura County Farmland with 144+/- Usable. Currently planted in Row Crops - Previously planted in Avocados and Lemons. Comprised of Three Separate Legal Lots - Parcel 1 (43.25 Acres), Parcel 2 (50.62 Acres) and Parcel 3 (62.11 Acres). Water Source: two private wells with combined high production rate of 2000 GPM +/- (to be verified). Current APN designations are in error @ APN's 109-0-050-085 (129.25 Acres), 109-0-050-185 (23.79 Acres) and 109-0-050-085 (2.09 Acres) - these parcels are on the schedule to be changed by VC Assessors Office to mirror correct parcels per PM 77-44 - Parcel 1 (43.25 Acres), Parcel 2 (50.62 Acres) and Parcel 3 (62.11 Acres) with new parcel numbers. Contact Listing Brokers for specific details. Zoned AE40 & in VC SOAR. Parcel 1 (43.25 Acres) and Parcel 2 (50.62 Acres) are currently leased short term. Parcel 3 Improved with a Mobile Home and Large Shop is currently occupied by Tenant with the land available for farming uses. The Ranch is equipped with Wind Machines and Access Roads. Close proximity to Highway 1, 101, 118 and 126 Freeways. Level topography with gradual drainage