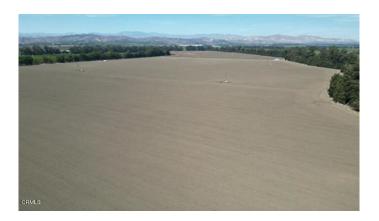

## \$10,600,000

Bedroom, Bathroom, 6,751,800 sqft Lot / Land on 155 Acres

N/A, CA

155+/- Acres of Prime Ventura County Farmland with 144+/- Usable. Currently planted in Row Crops - Previously planted in Avocados and Lemons. Comprised of Three Separate Legal Lots - Parcel 1 (43.25 Acres), Parcel 2 (50.62 Acres) and Parcel 3 (62.11 Acres). Water Source: two private wells with combined high production rate of 2000 GPM +/- (to be verified). Current APN designations are in error @ APN's 109-0-050-085 (129.25 Acres), 109-0-050-185 (23.79 Acres) and 109-0-050-085 (2.09 Acres) - these parcels are on the schedule to be changed by VC Assessors Office to mirror correct parcels per PM 77-44 - Parcel 1 (43.25 Acres), Parcel 2 (50.62 Acres) and Parcel 3 (62.11 Acres) with new parcel numbers. Contact Listing Brokers for specific details. Zoned AE40 & in VC SOAR. Parcel 1 (43.25 Acres) and Parcel 2 (50.62 Acres) are currently leased short term. Parcel 3 Improved with a Mobile Home and Large Shop is currently occupied by Tenant with the land available for farming uses. The Ranch is equipped with Wind Machines and Access Roads. Close proximity to Highway 1, 101, 118 and 126 Freeways. Level topography with gradual drainage