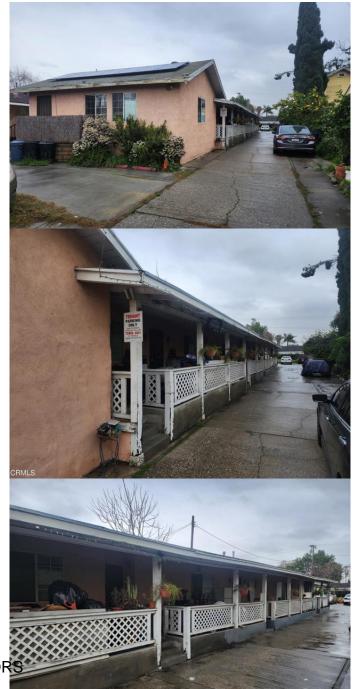

## \$850,000

6 Bedroom, 0.00 Bathroom, Residential Income on 0 Acres

N/A, CA

INVESTMENT OPPORTUNITY AWAITS!
Great opportunity for the savvy investor as owner says 'SELL'. Property is currently used as a rental that features 6 room rentals (\$6550 month per previous owner) the perfect layout for adult care facility or retain for investment.
Zoned, single meter, deep lot with ample space, layout is similar to 1950s motor lodge.
Located conveniently to schools, shopping, or freeway access for the commuter.