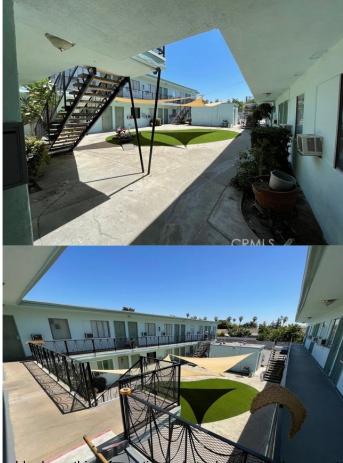

#### N/A, , CA

Emerald Beach Apartments 97% Occupied-Stabilized, Near Pacific Plaza San Gabriel newest mixed use development. This property is a gem as all 36 units are in a single building (unit mix consists of 32 - studios, 2 - 1 bedroom and 2 - 2 bedroom). The property boasts a very prime location on San Gabriel Boulevard, within distance to Valley Blvd Corridor and Las Tunas. Current CAP Rate of 5.05% with Proforma of 6.49%