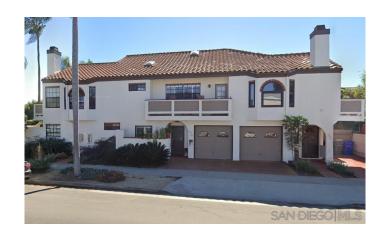

## **\$5,000 - 720 9th St, CORONADO VILLAGE**

MLS® #230005421

## \$5,000

2 Bedroom, 2.00 Bathroom, 1,238 sqft Rental

Coronado, CORONADO VILLAGE, CA

Light and bright 2bed/2bath corner townhouse in Coronado Village with its very own private entrance. Completely furnished, including a king size bed and 2 twin beds which can convert to a king bed. Open floor plan and beautiful hardwood floors. Two balconies and a brick private patio w/ BBQ allow you to enjoy the perfect Coronado weather! In unit w/d, a/c, 1 car garage, plus an additional adjacent parking spot. Great location close to the beach and shops and entertainment of Orange Ave. Pets are considered!