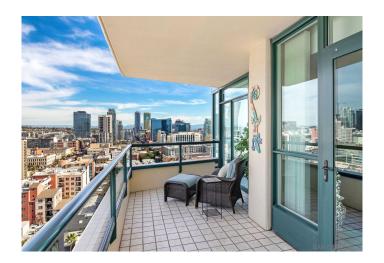

## \$865,000

1 Bedroom, 2.00 Bathroom, 1,023 sqft Residential on 1 Acres

Marina District, San Diego, CA

The ultimate home office with stunning views of the city's sparkling lights. Spacious and upgraded corner unit featuring floor-to-ceiling windows with a built-in wall for a private office that offers spectacular views, new electric motorized blinds, sheer and blackout options in the bedroom, new wood floors, custom screen balcony door and screen windows, built-in wine fridge, beautiful custom light fixtures throughout and custom stained glass doors. See video and supplements below.