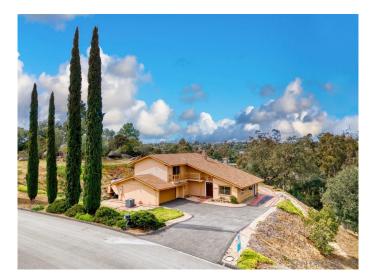

## \$899,000 - 2620 Big Wagon Rd, ALPINE

MLS® #240004570

## \$899,000

4 Bedroom, 3.00 Bathroom, 2,348 sqft Residential on 1 Acres

Storeys Corner, ALPINE, CA

Welcome to your dream home nestled in the heart of Alpine's most exclusive and sought-after neighborhood! This stunning estate-style residence boasts 4 bedrooms, 3 bathrooms, and sits majestically on 1.3 expansive acres of land. As you enter the property, you're greeted by the serenity of mature shade trees that dot the landscape, creating a tranquil oasis. The lot features two levels, with the lower portion offering endless possibilities for customization. Imagine transforming it into a picturesque setting for horses, a thriving orchard, or perhaps even another residence to accommodate extended family or guests. Let your imagination run wild as you envision the endless potential of this blank canvas. This home is not only a sanctuary of luxury but also a testament to sustainability with its paid solar panels, ensuring energy efficiency and cost savings for years to come. Convenience is at your fingertips with a spacious 2-car garage, RV parking, and the privacy of being tucked away, while still enjoying breathtaking 360-degree views of the surrounding natural beauty. Don't miss this rare opportunity to turn your vision of the perfect home into a reality. Schedule a viewing today and start living the Alpine lifestyle you've always dreamed of!