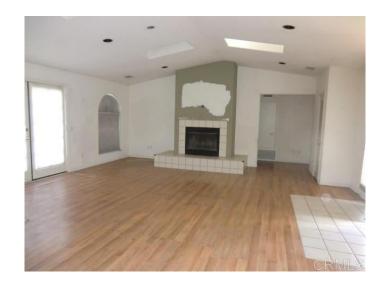

## \$924,900

3 Bedroom, 3.00 Bathroom, 2,691 sqft Residential on 1 Acres

N/A, Vista, CA

Custom home on a usable 1 acre lot perfect for storing RV's or your own personal park. Plenty of room for a pool and/or ADU. Large bedrooms with private deck. Huge secondary bedroom with shared bath. Living room features a fireplace for those cold winter nights. Close to I-15 access and blocks to Vista Valley Country Club. Home needs cosmetic repairs.