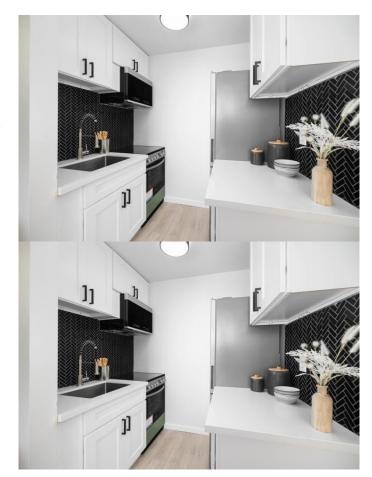

## \$349,000

0 Bedroom, 1.00 Bathroom, 363 sqft Residential on 4 Acres

Linda Vista/Clairemont Mesa East, San Diego, CA

Meticulously remodeled studio in Clairemont Mesa East! Upgrades include new white shaker kitchen cabinets with black hardware and soft close hinges, black herringbone tile backsplash with grey grout in the kitchen, new quartz counters in kitchen, new kitchen faucet, new stainless steel appliances, fresh designer paint inside, new light fixtures, new mirrored closet door, new baseboards, new bathroom vanity, new toilet, upgraded shower with vertical white stack subway tile and black penny floor pan, and vinyl oak maverick flooring throughout. Close proximity to shopping, numerous restaurants, schools, and highways. Don't miss this one! Seller will entertain offers from \$350,000-\$369,000.