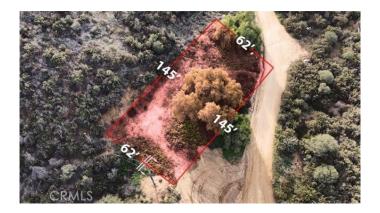

## \$39,500

Bedroom, Bathroom, 9,148 sqft Lot / Land on 0 Acres

Cottonwood Canyon, , CA

Embrace the potential of this remarkable piece of land, a private sanctuary located on Locust Street in the sought-after Cottonwood Canyon and Canyon Hills areas of the city of Wildomar. This large 9,148 square feet (almost 1/4 acre) lot beckons with a substantial, flat, and usable area, providing an ideal canvas for your vision. Nestled in a private and secluded setting, this lot boasts natural hillside protection in the back, ensuring a tranquil and serene environment. With very few neighbors, revel in the solitude and soak in the breathtaking views of the canyons and the majestic Saddleback Mountains in the distance. Positioned for both immediate construction or a strategic long-term investment, this property is zoned R-R, offering versatility for your development plans. The surrounding neighborhood reflects the allure of this opportunity, with an impressive area median home value of \$463,930 and a remarkable 13% home appreciation rate over the last two years. Enjoy the convenience of being minutes away from the amenities of Canyon Lake, Lake Elsinore, and Menifee, while also benefiting from easy access to the 15 & 215 freeways. Simplifying the building process, electricity is conveniently located at the edge of the property, though we recommend verifying utilities information with the City of Menifee for your peace of mind. Seize this rare opportunity and make your mark on this canvas of endless possibilities. Don't miss out act now.

## **Additional Information**

County Riverside

Zip 92584

MLS® # OC24023102

Square Ft 9,148

Lot Size 0.21

Neighborhood RIV CTY-MENIFEE (92584)