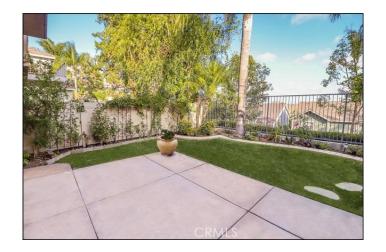

## \$4,900

4 Bedroom, 3.00 Bathroom, 1,965 sqft Rental

N/A, CA

HIGHLY SOUGHT AFTER PROMENADE COMMUNITY, AWESOME FLOOR PLAN. **UPGRADES THROUGHOUT AND EXCEPTIONAL LOCATION WITH VIEW!** Spacious floor plan offering a large living room with fireplace, awesome kitchen with granite countertops, newly installed and upgraded stainless steel appliances including a French Door refrigerator with large display screen, large breakfast bar overlooking the spacious family room and separate dining area, providing lots of comfortable living space and plenty of room for entertainment. Newly upgraded plantation shutters, imported tile flooring, newer designer carpeting and upgraded baseboards, added and upgraded lighting fixtures, designer interior paint, and repiped! Main floor also features a remodeled powder room with designer vanity and upgraded fixtures. Spacious second story offering the master suite with large walk-in closet, master bathroom with designer vanity, dual sinks, Quartz countertop, freestanding tub with tub filler and separate shower with designer tile/stone surround, frameless glass enclosure and upgraded fixtures. There is also a conveniently located full size laundry room at the bedroom level and a remodeled hall bathroom with designer vanity, dual sinks, Quartz countertop, remodeled walk-in shower with designer tile/stone surround and upgraded fixtures. Amazing yard with grass area, separate raised patio with lots of privacy, planters with fruit trees including citrus and

pomegranate, and views of mountains and city lights. Two-car attached garage with new epoxy flooring, lots of storage space with added metal racks, and long driveway