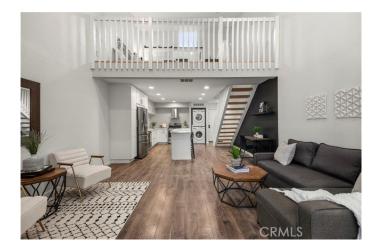

## \$473,000

1 Bedroom, 1.00 Bathroom, 768 sqft Residential on 0 Acres

N/A, Orange, CA

Discover your contemporary oasis with this modern loft-style condo overlooking the breathtaking Orange Lakes. Welcome to a space where modernity meets tranquility. Picture yourself lounging on the deck, savoring the sunset framed by lush trees. Upon entry, be greeted by an expansive open floor plan accentuated by a stunning wall of glass that invites the tranguil lake views indoors. Every detail has been meticulously curated to enhance your living experience. Indulge in the luxury of stainless steel kitchen appliances, complemented by soft-close drawers and cabinets. The ambiance is further elevated by wood-look laminate flooring, individually wrapped stair steps, and recessed lighting throughout. Escape to the upstairs loft, where a sliding barn door seamlessly divides the sleeping quarters from the spa-like bathroom and walk-in closet. The walk-in shower boasts rejuvenating pebble flooring, organic subway tiles, and sleek fixtures, harmonizing with the modern sink and industrial vanity. Embrace the convenience of having a space for your stackable washer and dryer, eliminating the need for community laundry facilities. Bathe in natural light streaming through the skylight, illuminating the upstairs retreat. With a 10ft. dual-paned sliding glass door leading to the deck, immerse yourself in the serenity of lakeside living. Seize the opportunity to fulfill your California dream of homeownership. This meticulously updated loft promises a contemporary lifestyle amidst nature's beauty.