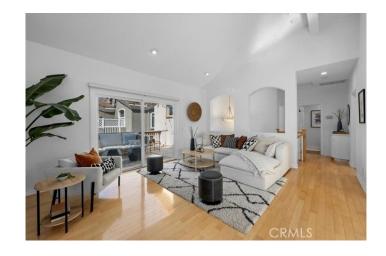

## \$1,250,000

3 Bedroom, 3.00 Bathroom, 1,720 sqft Residential on 0 Acres

N/A, Redondo Beach, CA

Step into this inviting and beautiful townhouse that embodies a perfect blend of openness and spaciousness! Situated at the front with only one common wall, this residence is flooded with natural light, creating an airy atmosphere throughout.. The expansive living room seamlessly connects to a spacious dining room, creating a perfect flow for entertaining, and extends to a large patio, ideal for outdoor relaxation. The gallery-style kitchen boasts a breakfast nook and a spacious walk-in pantry, providing ample storage and convenience. Enjoy the airy ambiance with high ceilings, recessed lights, and wood flooring throughout, creating a warm and welcoming atmosphere. Retreat to the spacious primary suite, complete with a large en suite bathroom featuring a double vanity, separate shower and a jetted tub. Convenience is key with a separate laundry room equipped with ample storage and a sink. This desirable townhouse is located near award-winning Redondo Beach schools. Embrace the coastal lifestyle with close proximity to the beach, as well as a variety of restaurants and shops. Don't miss the opportunity to make this townhouse your home, offering the perfect blend of comfort and convenience!