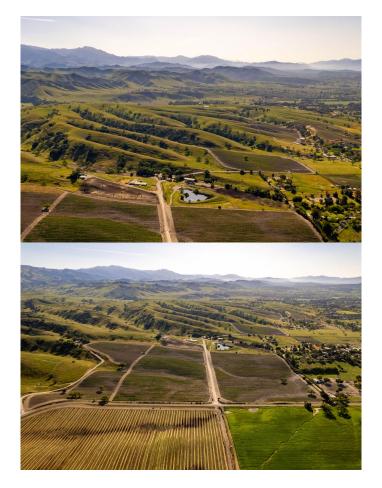

## \$4,500,000

0 Bedroom, 0.00 Bathroom, Land on 72 Acres

N/A, SANTA YNEZ, CA

Estelle lots 7 & 13 are two of multiple legal parcels with building envelopes, excellent water (each parcel has its own well, test pumping between 100 - 200+ GPM) and access roads laid out.

There is potential for many country lifestyle opportunities, including a Ranch Estate, Family Compound, a Vineyard and other Agricultural uses.

Balance of land is rolling oak studded hills with panoramic views of the Santa Ynez Valley floor. Zoned AG - II-100. Water reservoir pictured is on lot 13.