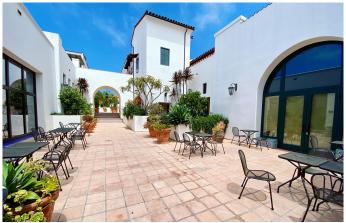

## N/A, SANTA BARBARA, CA

Restaurant/retail spaces available for lease in the Public Market, a unique 19,867 SF food hall in downtown Santa Barbara. The only one of its kind in the area, this collection of eateries situated within the desirable Alma del Pueblo complex is well-situated just steps from the shops and restaurants of the State Street corridor with plentiful city parking nearby.

The open floor plan allows for a synergy between tenants and maximum foot traffic, while nearly 65' of frontage along Victoria Street and two double-door entrances maximizes exposure and accessibility.