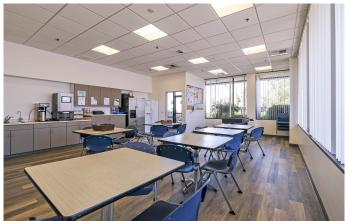

#### \$2

0 Bedroom, 0.00 Bathroom, 22,964 sqft Comm/Ofc on 0 Acres

N/A, GOLETA, CA

Freestanding single story office/tech building that is beautifully furnished for turn-key occupancy. Centrally located within the Goleta Business Park near the many amenities of Old Town Goleta and close to the Santa Barbara Airport. Space features skylights, multiple conference rooms, large bullpen areas, spacious break room, kitchenette, and ADA-accessible restrooms with showers.