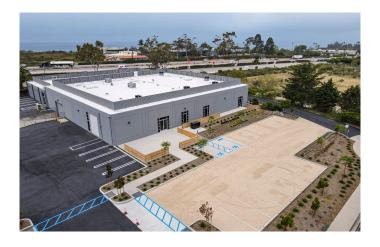

#### N/A, CARPINTERIA, CA

This high-bay flex/industrial building with easy freeway access and scenic views overlooking the Carpinteria bluffs offers a rare opportunity for either an owner-user or investor. Landlord recently completed an extensive remodel (approximately \$1.5 million) of the exterior and shell of the property, including new exterior paint, landscaping, roll-up doors, hardscape, new parking, new HVAC units, skylights, and more. The Property features dedicated parking, heavy power, one grade-level loading door, one truck well loading door, high ceilings, and potential to construct creative office, life science, R&D or industrial space. CEILINGS:

#### **Additional Information**

Warehouse 19'3" Office 14'2" SHOWINGS: Call listing agent

City CARPINTERIA
County Santa Barbara

 Zip
 93013

 MLS® #
 22-3041

 Square Ft
 27,030

 Lot Size
 2.25

Neighborhood 05 - CARPINTERIA-SUMMERLAND