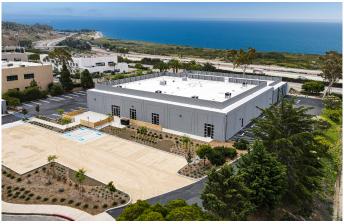

#### N/A, CARPINTERIA, CA

This high-bay flex/industrial building with easy freeway access and scenic views overlooking the Carpinteria bluffs offers a rare opportunity for either an owner-user or investor. Landlord recently completed an extensive remodel (approximately \$1.5 million) of the exterior and shell of the property, including new exterior paint, landscaping, roll-up doors, hardscape, new parking, new HVAC units, skylights, and more. The Property features dedicated parking, heavy power, one grade-level loading door, one truck well loading door, high ceilings, and potential to construct creative office, life science, R&D or industrial space. CEILINGS:

#### **Additional Information**

Warehouse 19'3" Office 14'2" SHOWINGS: Call listing agent

City CARPINTERIA
County Santa Barbara

 Zip
 93013

 MLS® #
 22-3041

 Square Ft
 27,030

 Lot Size
 2.25

Neighborhood 05 - CARPINTERIA-SUMMERLAND