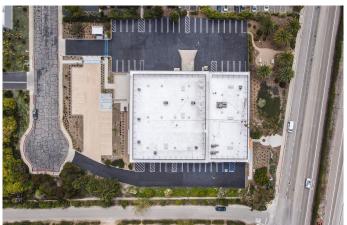

#### N/A, CARPINTERIA, CA

This high-bay flex/industrial building with easy freeway access and scenic views overlooking the Carpinteria bluffs offers a rare opportunity for either an owner-user or investor. Landlord recently completed an extensive remodel (approximately \$1.5 million) of the exterior and shell of the property, including new exterior paint, landscaping, roll-up doors, hardscape, new parking, new HVAC units, skylights, and more. The Property features dedicated parking, heavy power, one grade-level loading door, one truck well loading door, high ceilings, and potential to construct creative office, life science, R&D or industrial space. CEILINGS:

#### **Additional Information**

Warehouse 19'3" Office 14'2" SHOWINGS: Call listing agent

City CARPINTERIA
County Santa Barbara

 Zip
 93013

 MLS® #
 22-3041

 Square Ft
 27,030

 Lot Size
 2.25

Neighborhood 05 - CARPINTERIA-SUMMERLAND