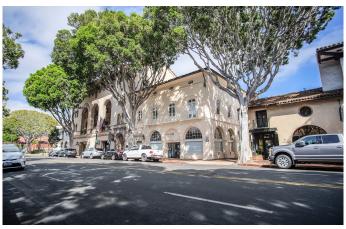

# \$2 - 12-14 E Carrillo Street, SANTA BARBARA

MLS® #23-1503

#### N/A, SANTA BARBARA, CA

Ground-floor space is available for lease in this versatile office/retail building situated where the Carrillo Street business corridor meets State Street, the busiest intersection in downtown Santa Barbara. Potential for the full spectrum of office uses, including creative space for tech companies, or traditional office configurations for professional firms. Inviting storefront windows can also enable a service retail

identity. In addition to providing convenient access to the freeway and the downtown transit center, the site is immediately adjacent to a multistory parking facility, and among myriad options for food, beverages, and other amenities.